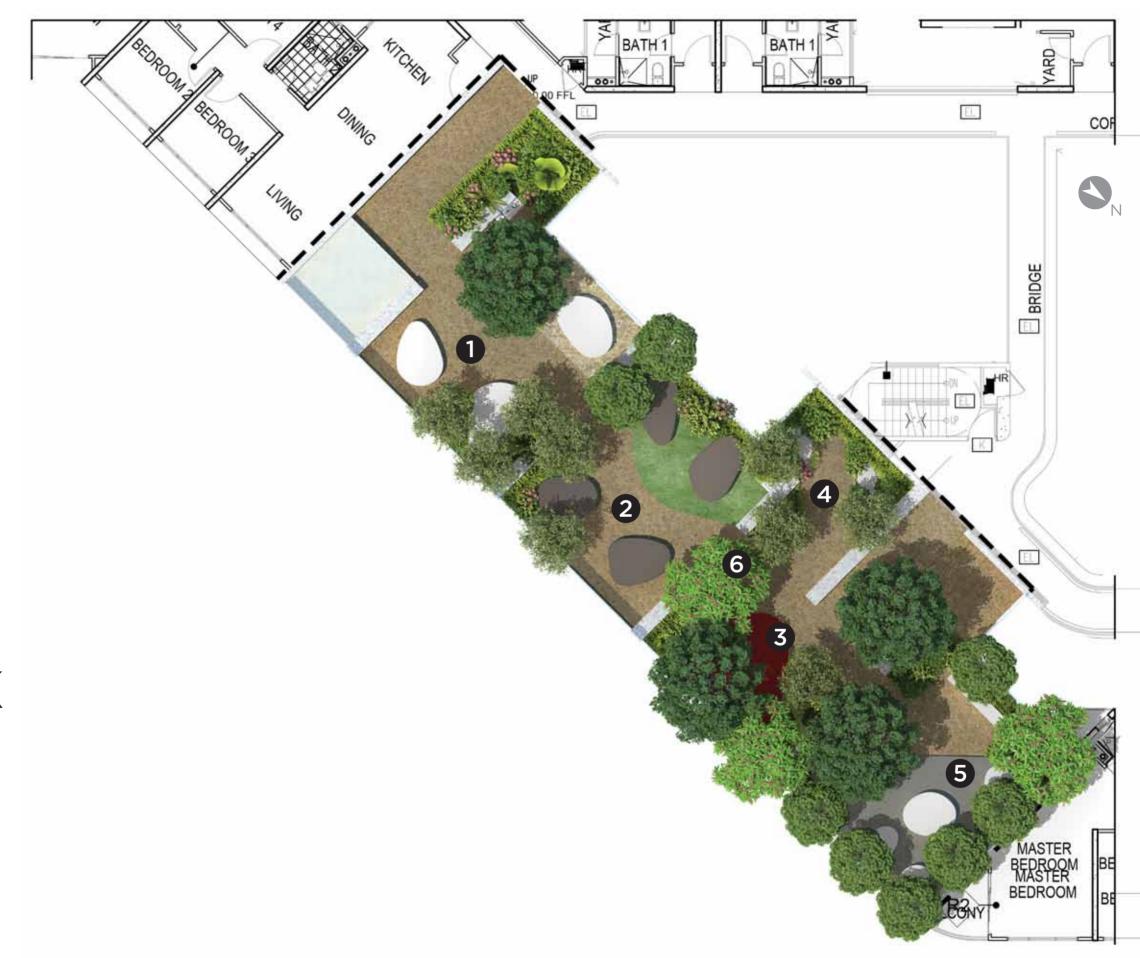

# **Central Park**

on Levels 7A & 8

a podium level expanse of green and

an inviting hub for Parc 3's Olympic-sized pool and other recreational and family fun facilities

# Central Park

- Badminton Court
- 2 Viewing Pavilion
- 3 Playground Slide Area
- 4 Playground Swing/See-saw Area
- **5** Walkway
- 6 Sunken Patio Seat
- **7** Barbecue & Picnic Area
- 8 Linear Seats

- 1 50m Lap Pool
- 2 Timber Boardwalk
- **3** Wading Pool
- 4 Pavilion
- 5 Shelter
- 6 Jacuzzi
- **7** Sculpture Plaza
- 8 Water Garden
- 9 Seating Decks @ Water Garden
- Viewing Deck Plaza @ Level 5 & 6