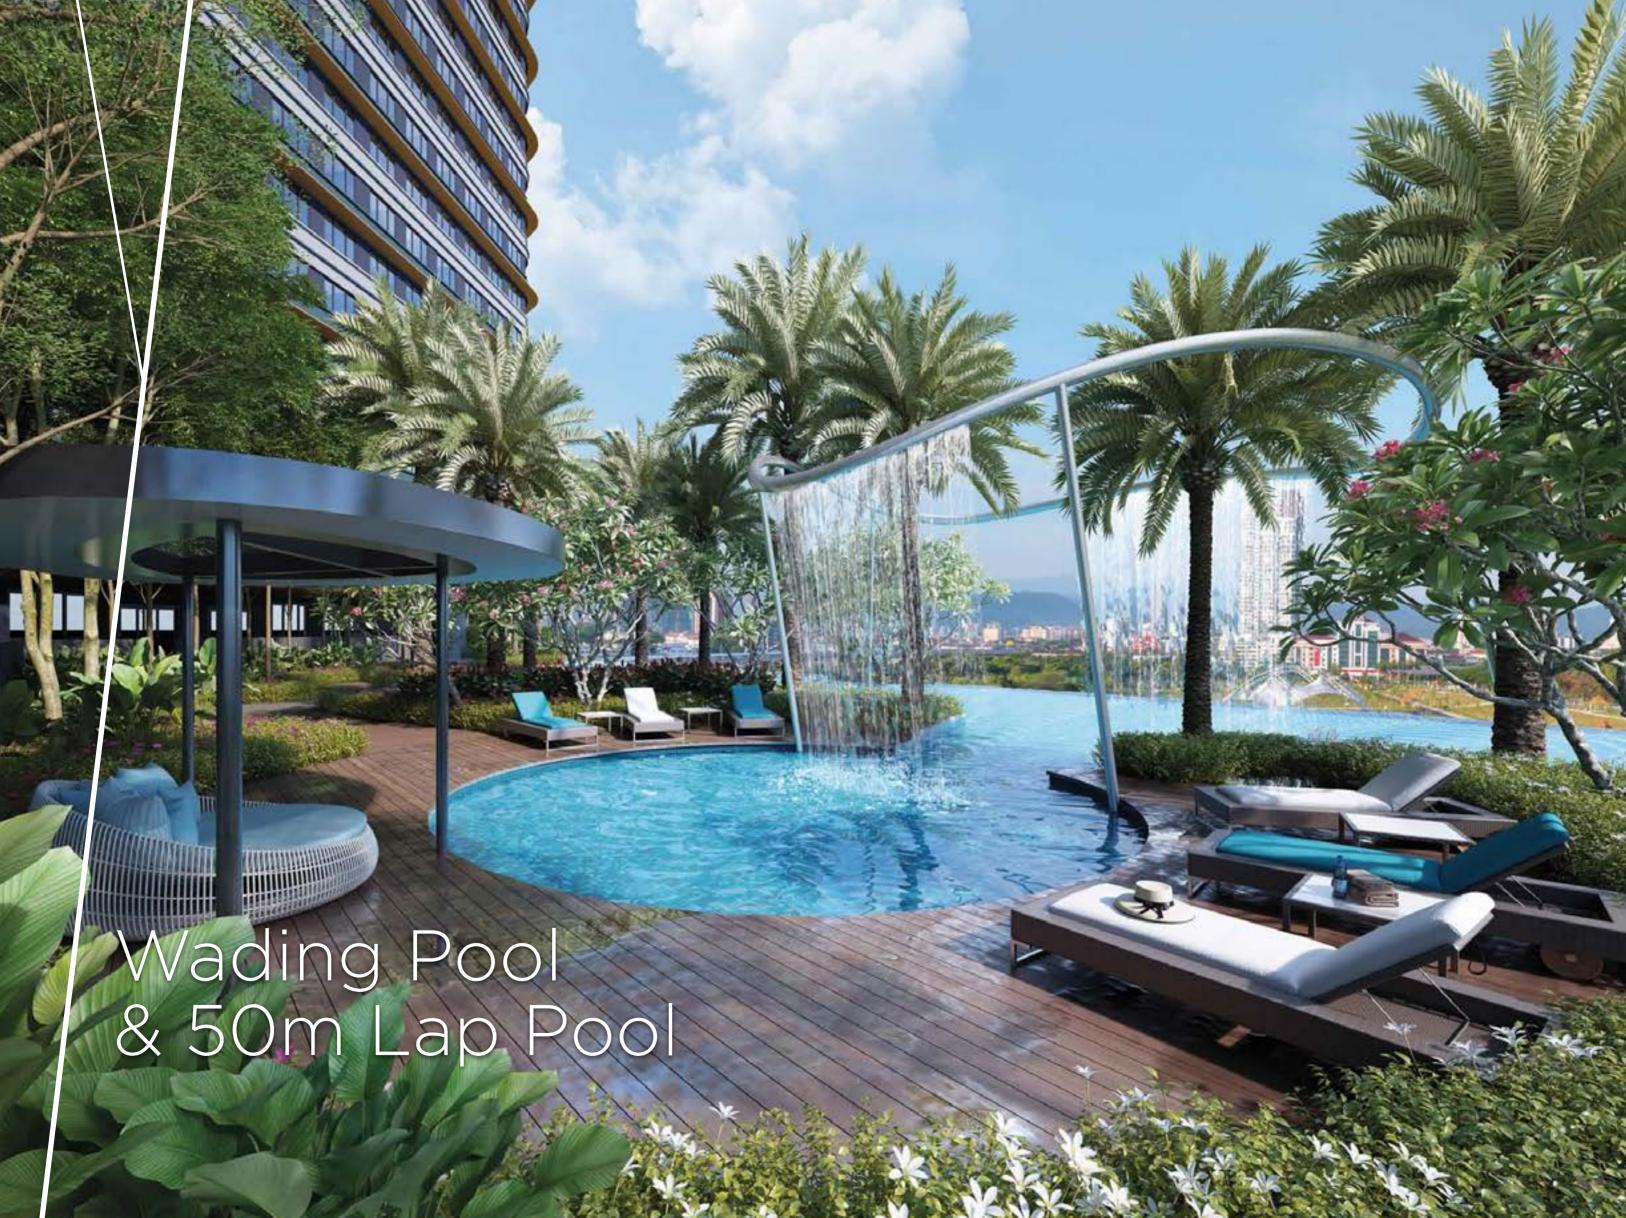

Each of these four **unmatched facilities** will be suspended in **glass pods** and encased within **treehouses**, giving you a sense of floating above the world.

Major facilities also include:

- 50-metre Lap Pool and Wading Pool.
- 5 levels of Landscaped Facilities including an Observation Deck for 360-degree city views, open-air picnics and celestial gazing.

# **Central Park**

on Levels 7A & 8

a podium level expanse of green and

an inviting hub for Parc 3's Olympic-sized pool and other recreational and family fun facilities

# Central Park

- Badminton Court
- 2 Viewing Pavilion
- 3 Playground Slide Area
- 4 Playground Swing/See-saw Area
- **5** Walkway
- 6 Sunken Patio Seat
- **7** Barbecue & Picnic Area
- 8 Linear Seats

- 1 50m Lap Pool
- 2 Timber Boardwalk
- **3** Wading Pool
- 4 Pavilion
- 5 Shelter
- 6 Jacuzzi
- **7** Sculpture Plaza
- 8 Water Garden
- 9 Seating Decks @ Water Garden
- Viewing Deck Plaza @ Level 5 & 6