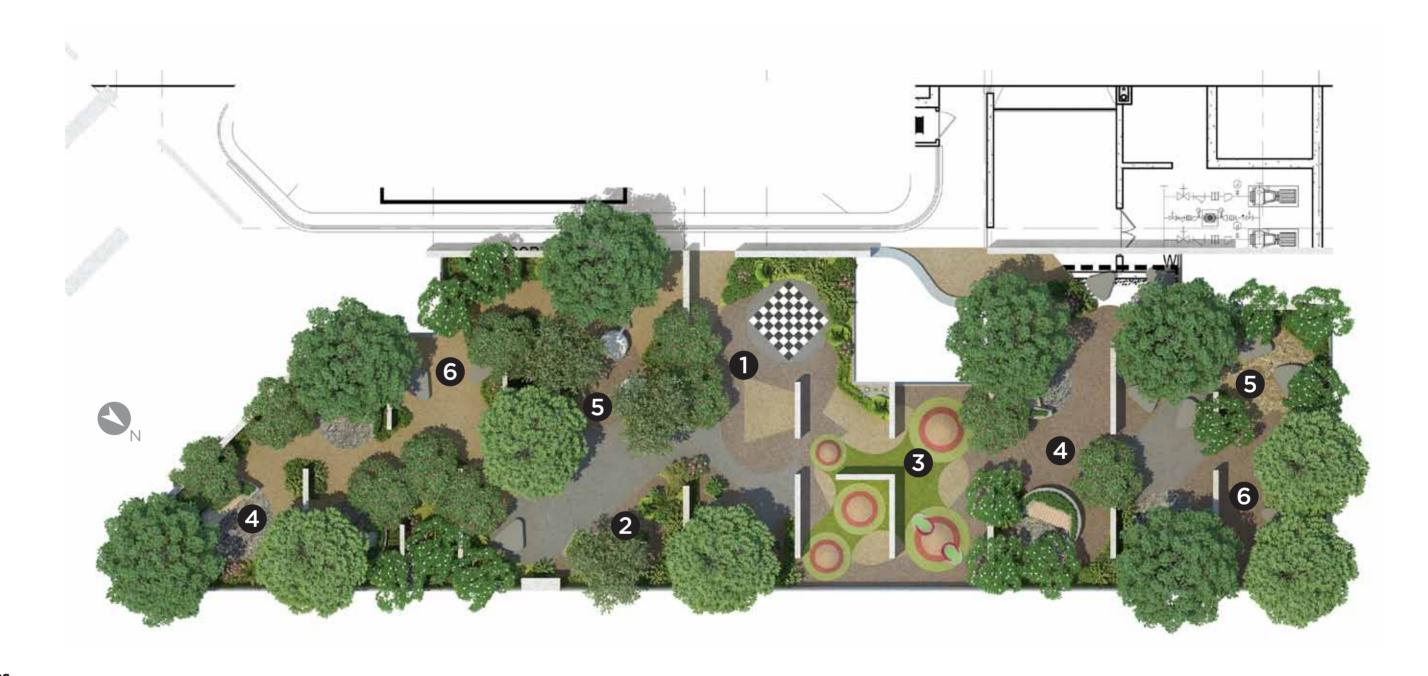

# **Sky Park**

on Levels 23 & 27

beneath cavernous ceilings - complete with columns wrapped with creepers and canopies

- there are cosy nooks and places for rest and relaxation as well as sharing relaxing times with family and friends.

# Sky Park

- 1 Seating Pocket Garden 1
- 2 Seating Pocket Garden 2
- 3 Outdoor Gym
- 4 Hammock Garden
- **5** Chill-out Lounge
- 6 Sky Walkway

- 1 Sky Game Area
- 2 Gardening Corner
- 3 Kid's Corner
- 4 Reading Cove
- **5** Chill-out Zone
- 6 Social Area