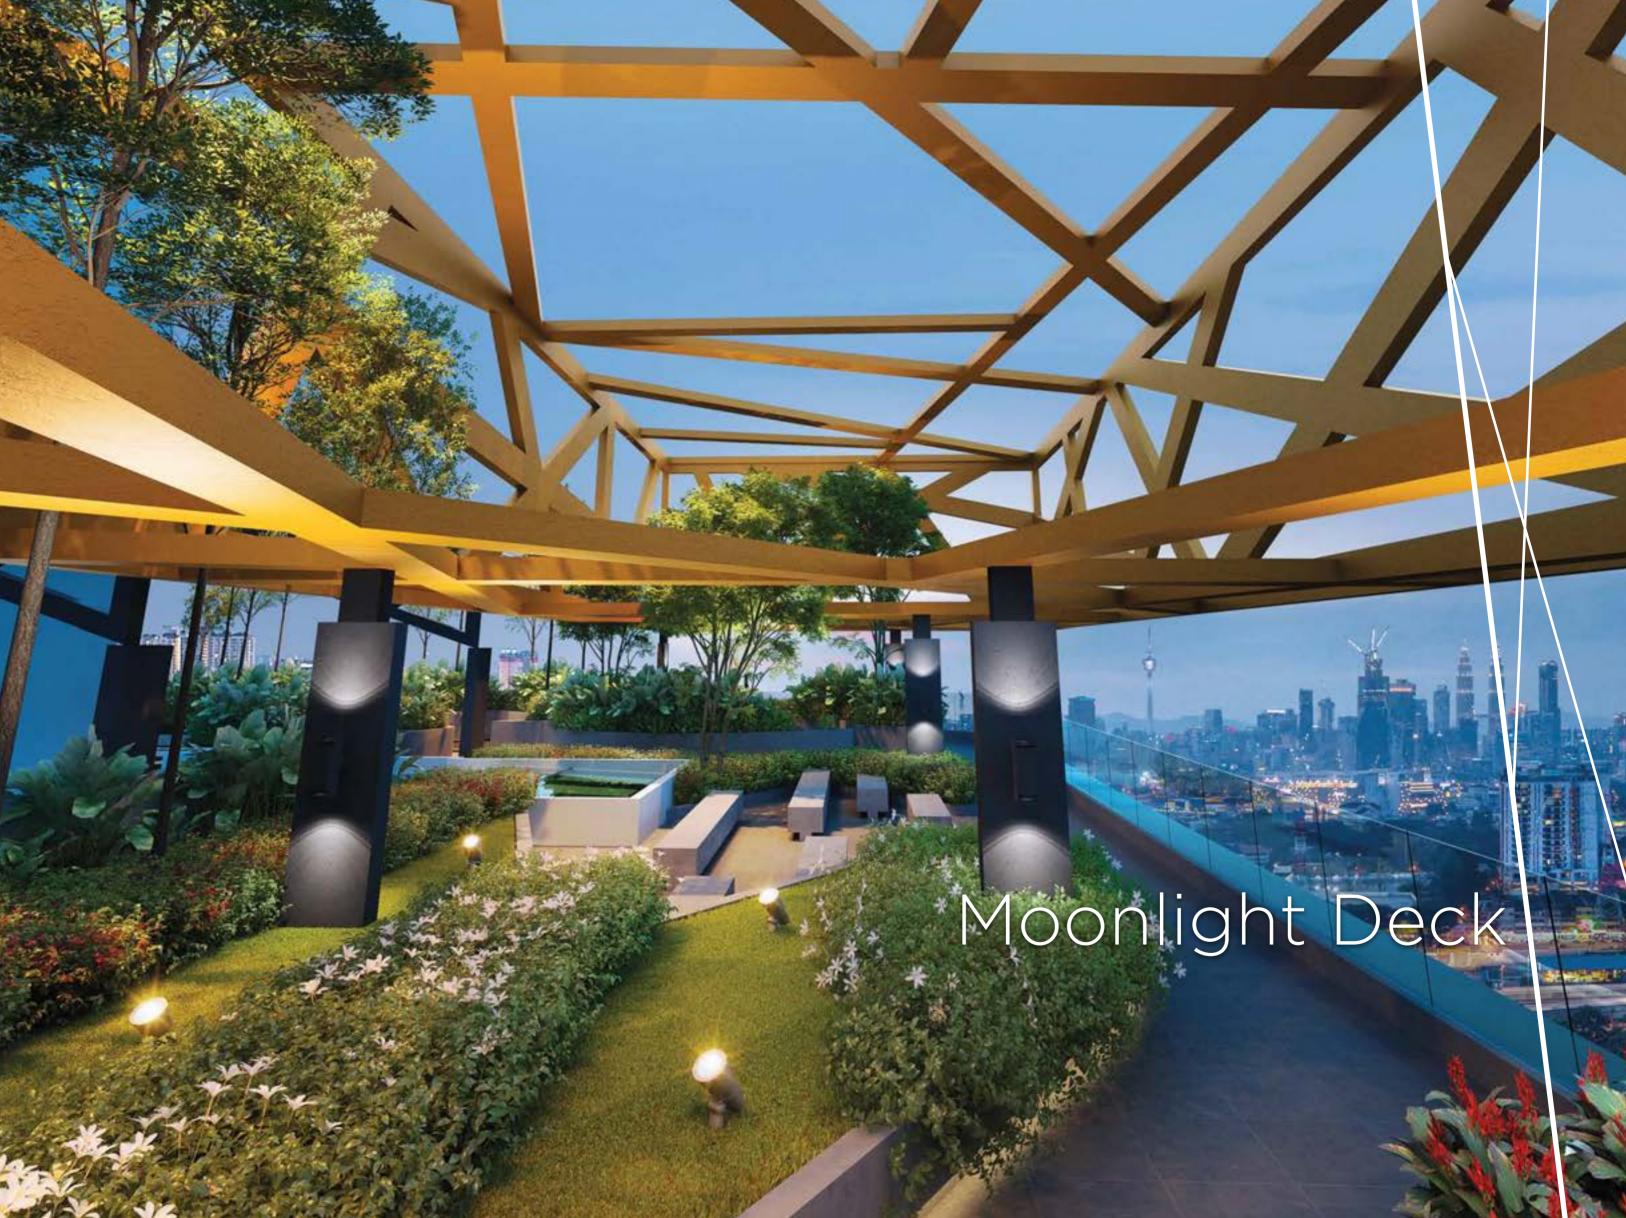

# **Moonlight Deck**

on Levels 45 & 46

a secluded garden and observation deck with a commanding 360 degree view of the city. Have a picnic or gaze serenely at the sun or stars.

# Moonlight Deck

- 1 The 4 Senses Garden
- 2 Entertainment Arena
- 360 degree Viewing Timber deck
- 4 I-Garden
- 5 Zen Enclave