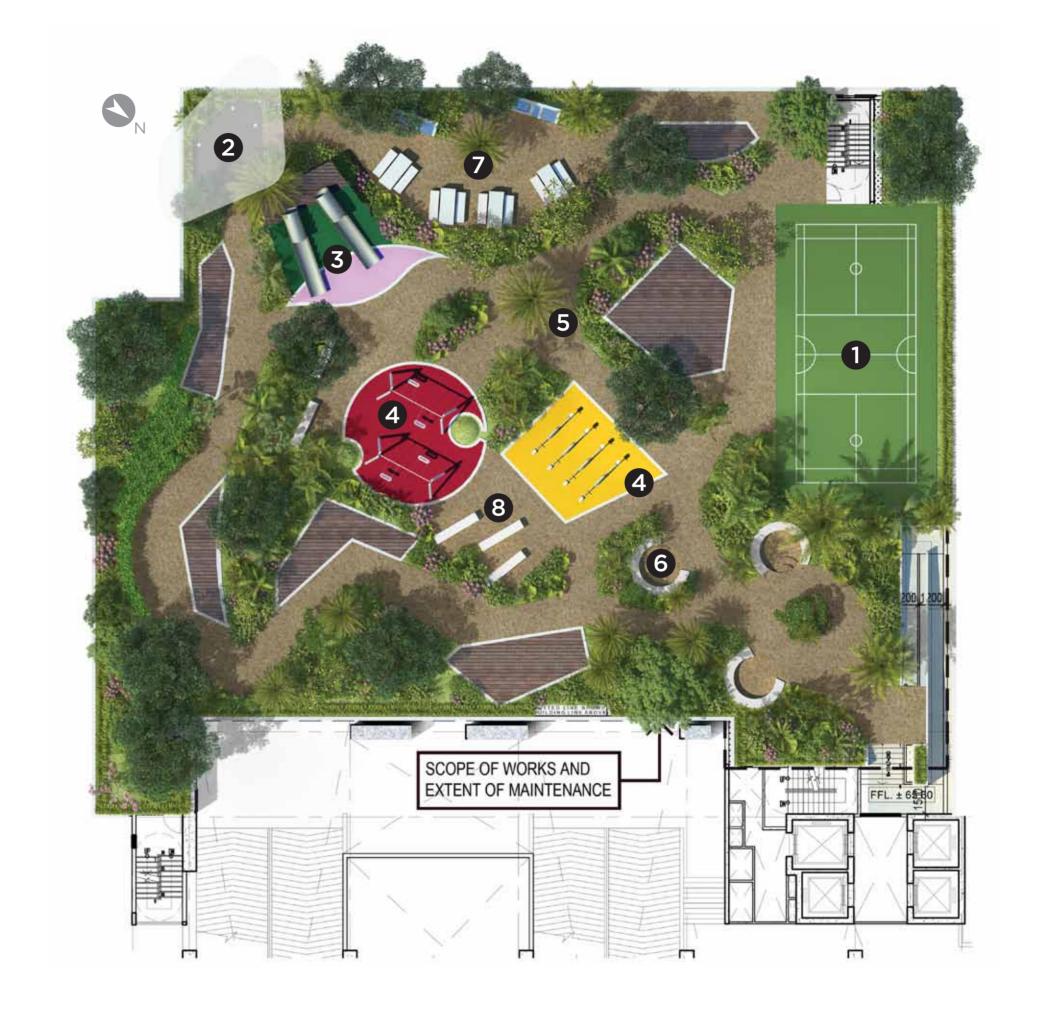

# **Central Park**

on Levels 7A & 8

a podium level expanse of green and

an inviting hub for Parc 3's Olympic-sized pool and other recreational and family fun facilities

# Central Park

- Badminton Court
- 2 Viewing Pavilion
- 3 Playground Slide Area
- 4 Playground Swing/See-saw Area
- **5** Walkway
- 6 Sunken Patio Seat
- **7** Barbecue & Picnic Area
- 8 Linear Seats

- 1 50m Lap Pool
- 2 Timber Boardwalk
- **3** Wading Pool
- 4 Pavilion
- 5 Shelter
- 6 Jacuzzi
- **7** Sculpture Plaza
- 8 Water Garden
- 9 Seating Decks @ Water Garden
- Viewing Deck Plaza @ Level 5 & 6