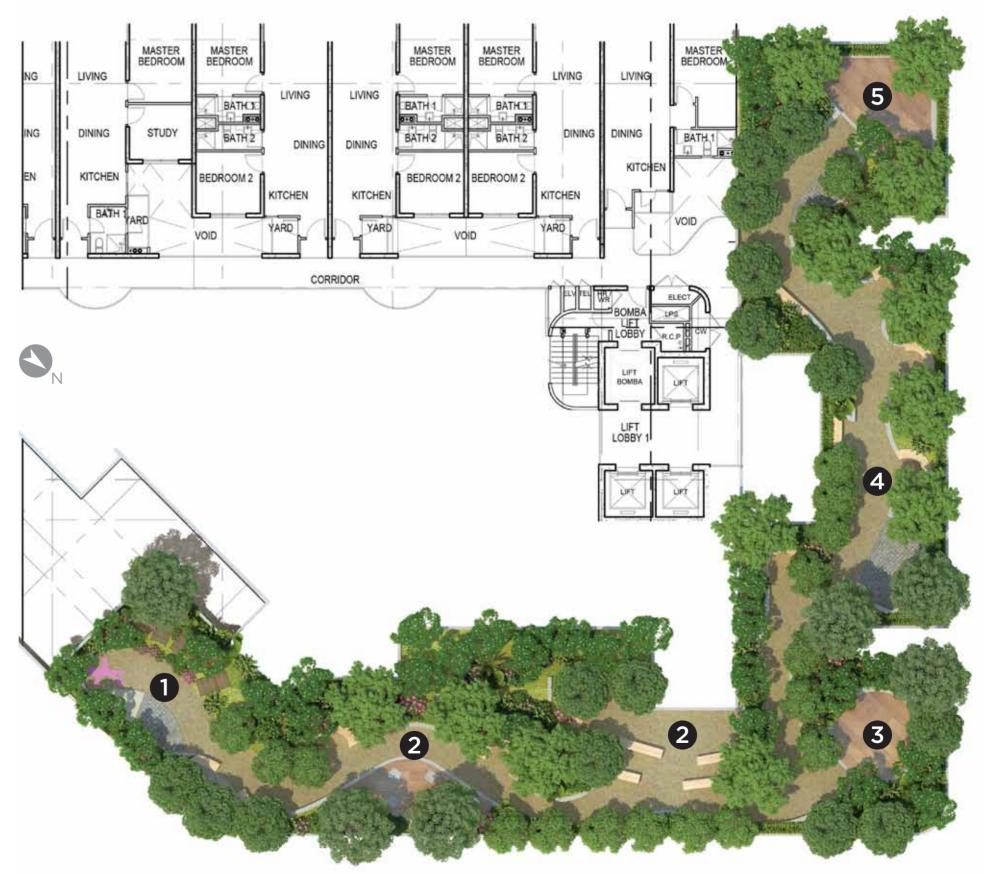

# **Moonlight Deck**

on Levels 45 & 46

a secluded garden and observation deck with a commanding 360 degree view of the city. Have a picnic or gaze serenely at the sun or stars.

# Moonlight Deck

- 1 The 4 Senses Garden
- 2 Entertainment Arena
- 360 degree Viewing Timber deck
- 4 I-Garden
- 5 Zen Enclave