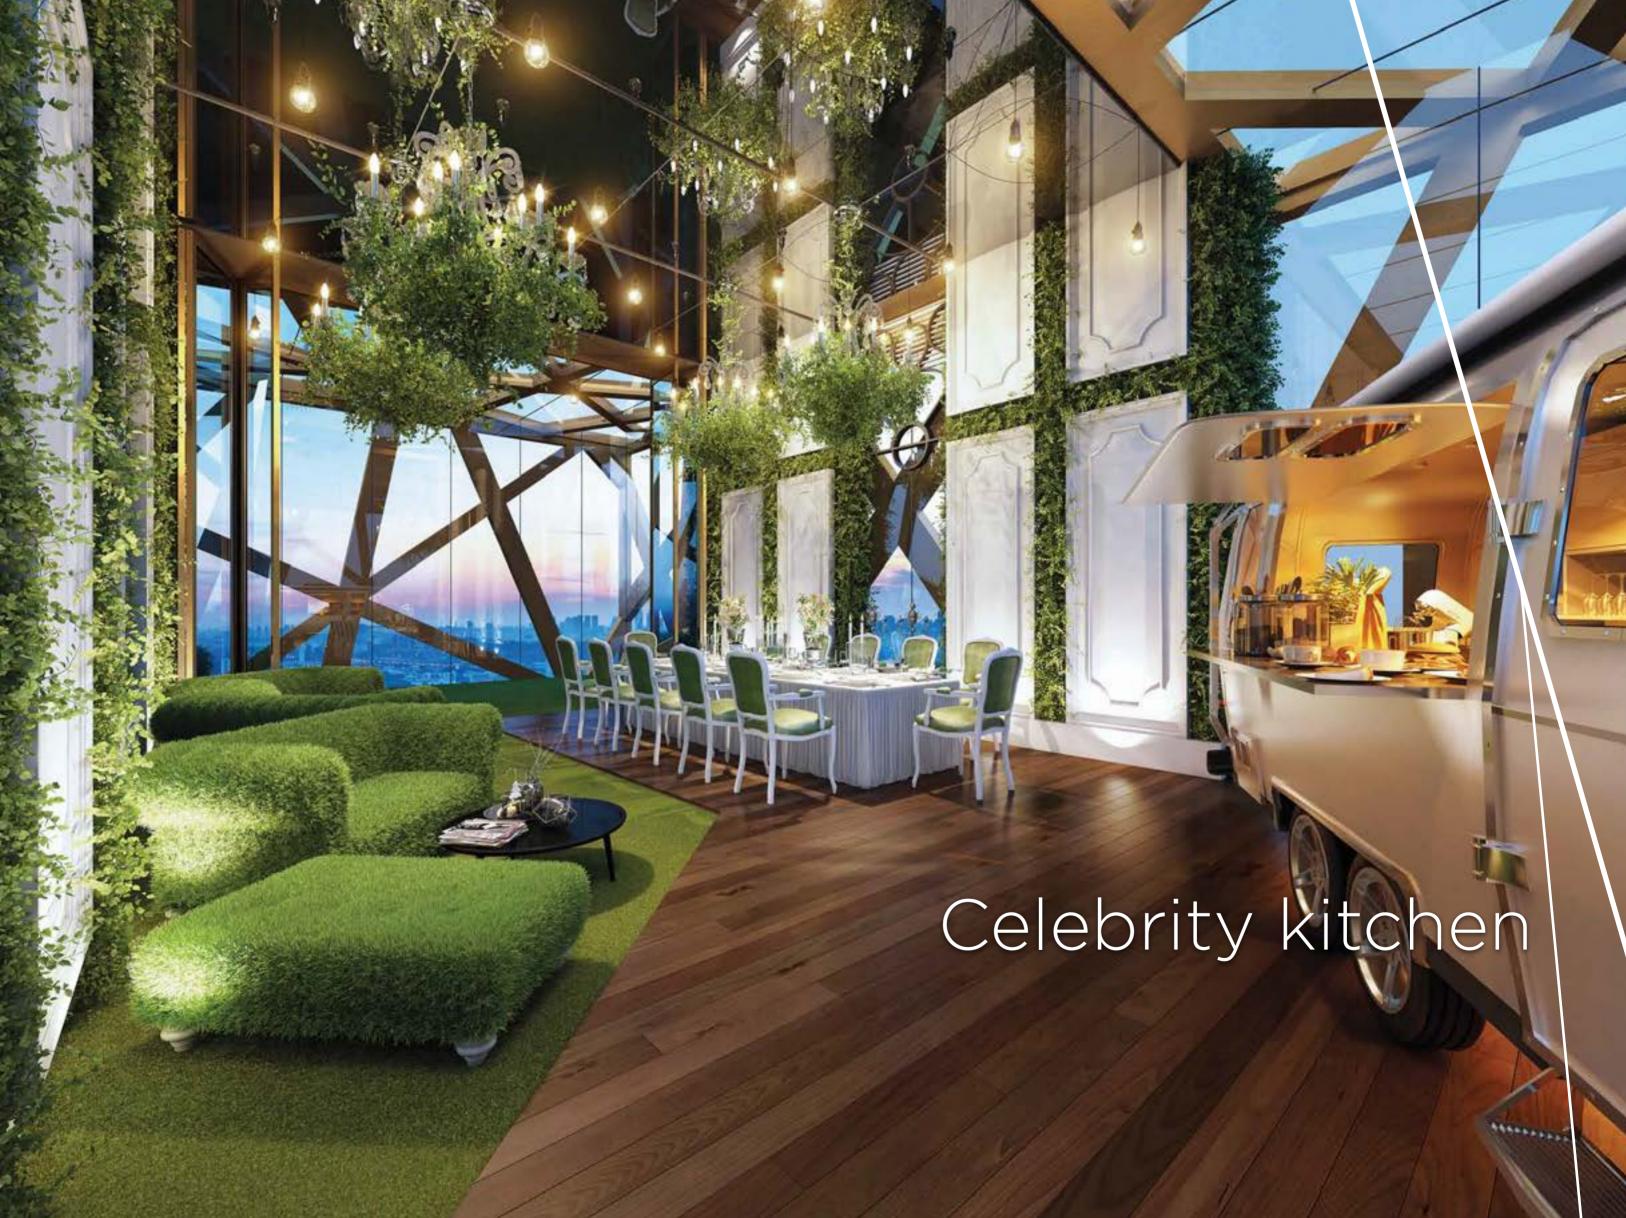

- A State-of-the-Business Centre with fast internet connectivity and full office facilities to make your home a convenient place to work and study.
- A Celebrity Kitchen to cook for and entertain friends and family in an intimate setting with great views of the KL city centre.
- A spacious **Function Hall** to celebrate those **special moments and events** with all your family and friends.
- A Floating Gym with all the latest in fitness equipment.

Each of these four **unmatched facilities** will be suspended in **glass pods** and encased within **treehouses**, giving you a sense of floating above the world.

Major facilities also include:

- 50-metre Lap Pool and Wading Pool.
- 5 levels of Landscaped Facilities including an Observation Deck for 360-degree city views, open-air picnics and celestial gazing.

# **Glass Dining Treehouse**

on Level 25

# 25 Glass Dining Treehouse