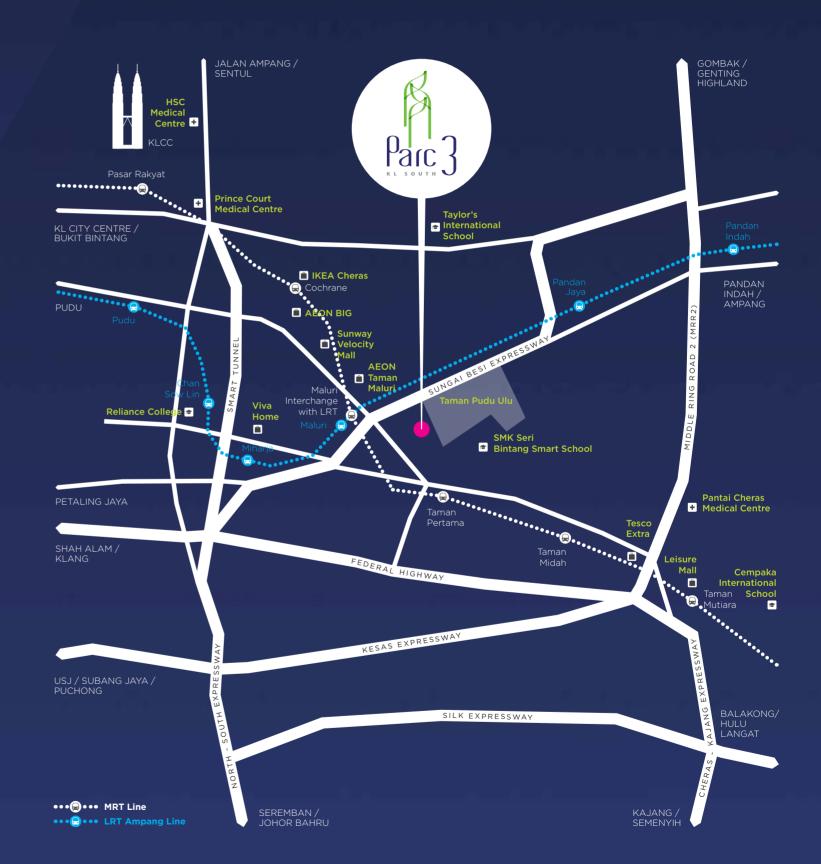

# **Be Close to It All**

Parc 3 is right in the **vibrant heart** of one of KL's emerging suburbs.

Less than 20 minutes from KLCC, you'll be surrounded by an exciting and sought-after neighbourhood which offers great shopping, dining and entertainment as well as the best in education and health services.

Located next to Menara PGRM and with the new MRT link also close by, you'll also have easy access to the city centre.

# Shopping

| AEON Taman Maluri                        | 700 r |
|------------------------------------------|-------|
| Sunway Velocity                          | 1 km  |
| <ul> <li>MyTown Shopping Mall</li> </ul> | 2 km  |
| • IKEA                                   | 2 km  |
| VIVA Home                                | 2 km  |
| Berjaya Times Square                     | 4 km  |
| • Fahrenheit88                           | 4 km  |
| • Lot 10 Bukit Bintang                   | 4 km  |
| Pavilion KL                              | 5 km  |
| Petaling Street                          | 5 km  |
| • KLCC                                   | 6 km  |
|                                          |       |

# Medical

| <ul> <li>Hospital Universiti</li> </ul>             | 3 km   |
|-----------------------------------------------------|--------|
| Kebangsaan Malaysia (HUKM)                          |        |
| <ul> <li>Pantai Hospital Cheras</li> </ul>          | 3.5 km |
| <ul> <li>Pantai Hospital Ampang</li> </ul>          | 4 km   |
| <ul> <li>Beverly Wilshire Medical Centre</li> </ul> | 4 km   |
| Prince Court Medical Centre                         | 4.5km  |
| Sunway Velocity                                     | 1 km   |
| Medical Centre (Complete by 2018)                   |        |
|                                                     |        |

# **Easy Access**

| LRT Maluri Station | 500 m |
|--------------------|-------|
| MRT Maluri Station | 600 m |
| Rapid Bus Stop     | 200 m |
| MEX Highway        |       |

- SMART Tunnel
- SMART Tunnel
  New Besraya Eastern Extension
  SILK Highway
  North South Highway
  Sungai Besi Highway
  MRR 2
  Cheras Kajang Highway