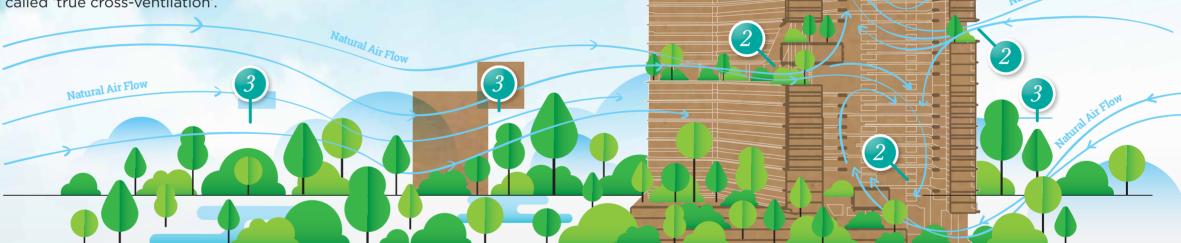

Eupe's 'Buildings that Breathe' concept is simple – our buildings are architecturally designed to harness the intake of natural fresh air into the building.

This natural air is then circulated throughout the building using natural air flows and dynamics.

Air flows are channeled upwards through atriums and other spaces designed into the building.

Then they are distributed **throughout all floors and units** through interlocking vents and channels in a process called 'true cross-ventilation'.

1

Building orientation (i.e. the direction it faces) is designed so it captures the maximum amount of natural air flows and reduces the amount of heat from direct sunlight the building is exposed to.

2

Openings and 'voids' are designed into the building's facade. This increases the amount of natural air that flows into the building.

In Parc 3, the grand atrium facilitates true cross-ventilation.

3

Green areas and water features are strategically located in and around the building to cool the natural air as it passes into the building.

4

That means numerous air channels and vents so the natural air continually circulates into all floors and units.

Eupe's commitment to **Smart Connectivity** means staying ahead of the **latest in digital technology** to create even more convenience for our buyers.