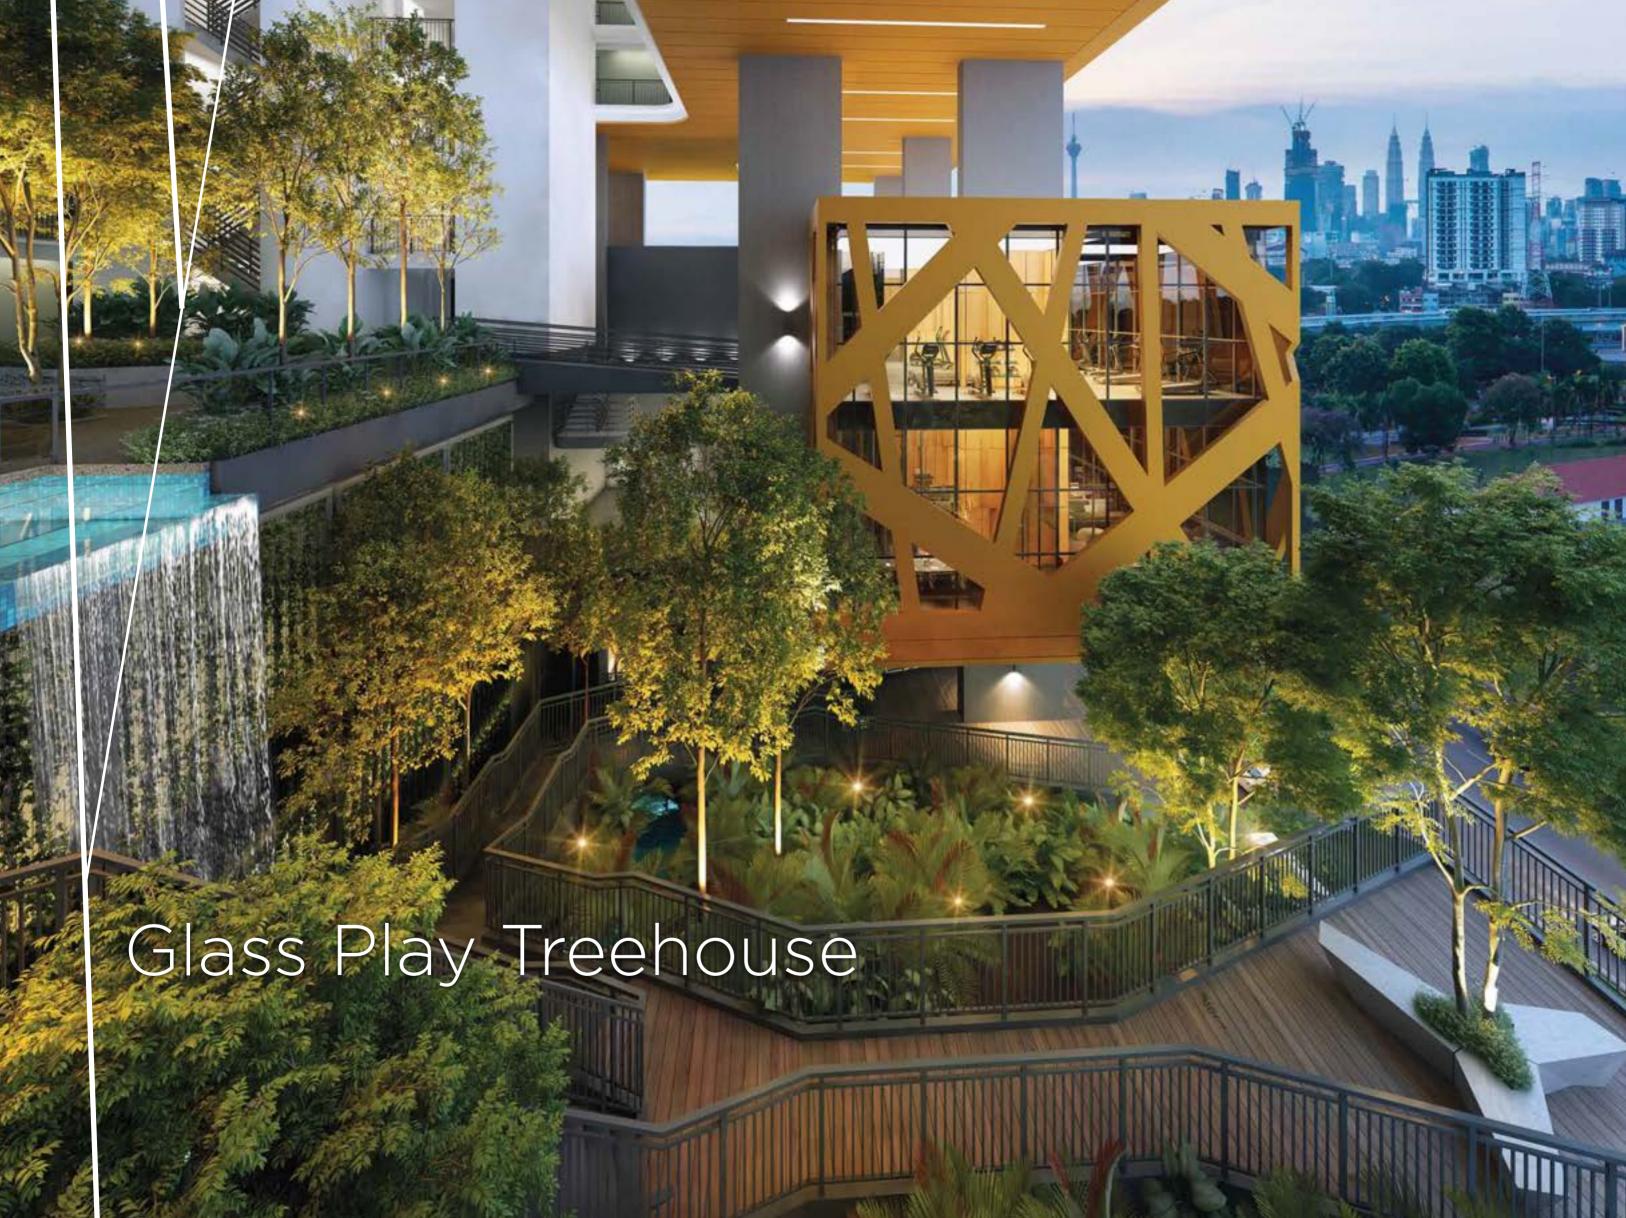

Each of these four **unmatched facilities** will be suspended in **glass pods** and encased within **treehouses**, giving you a sense of floating above the world.

Major facilities also include:

- 50-metre Lap Pool and Wading Pool.
- 5 levels of Landscaped Facilities including an Observation Deck for 360-degree city views, open-air picnics and celestial gazing.

# **Glass Play Treehouse**

on Levels 7 and 8

# 7&8 Glass Play Treehouse

suspended among it all are the two treehouses which house the main facilities and provide great views of the surrounding precinct.

Level