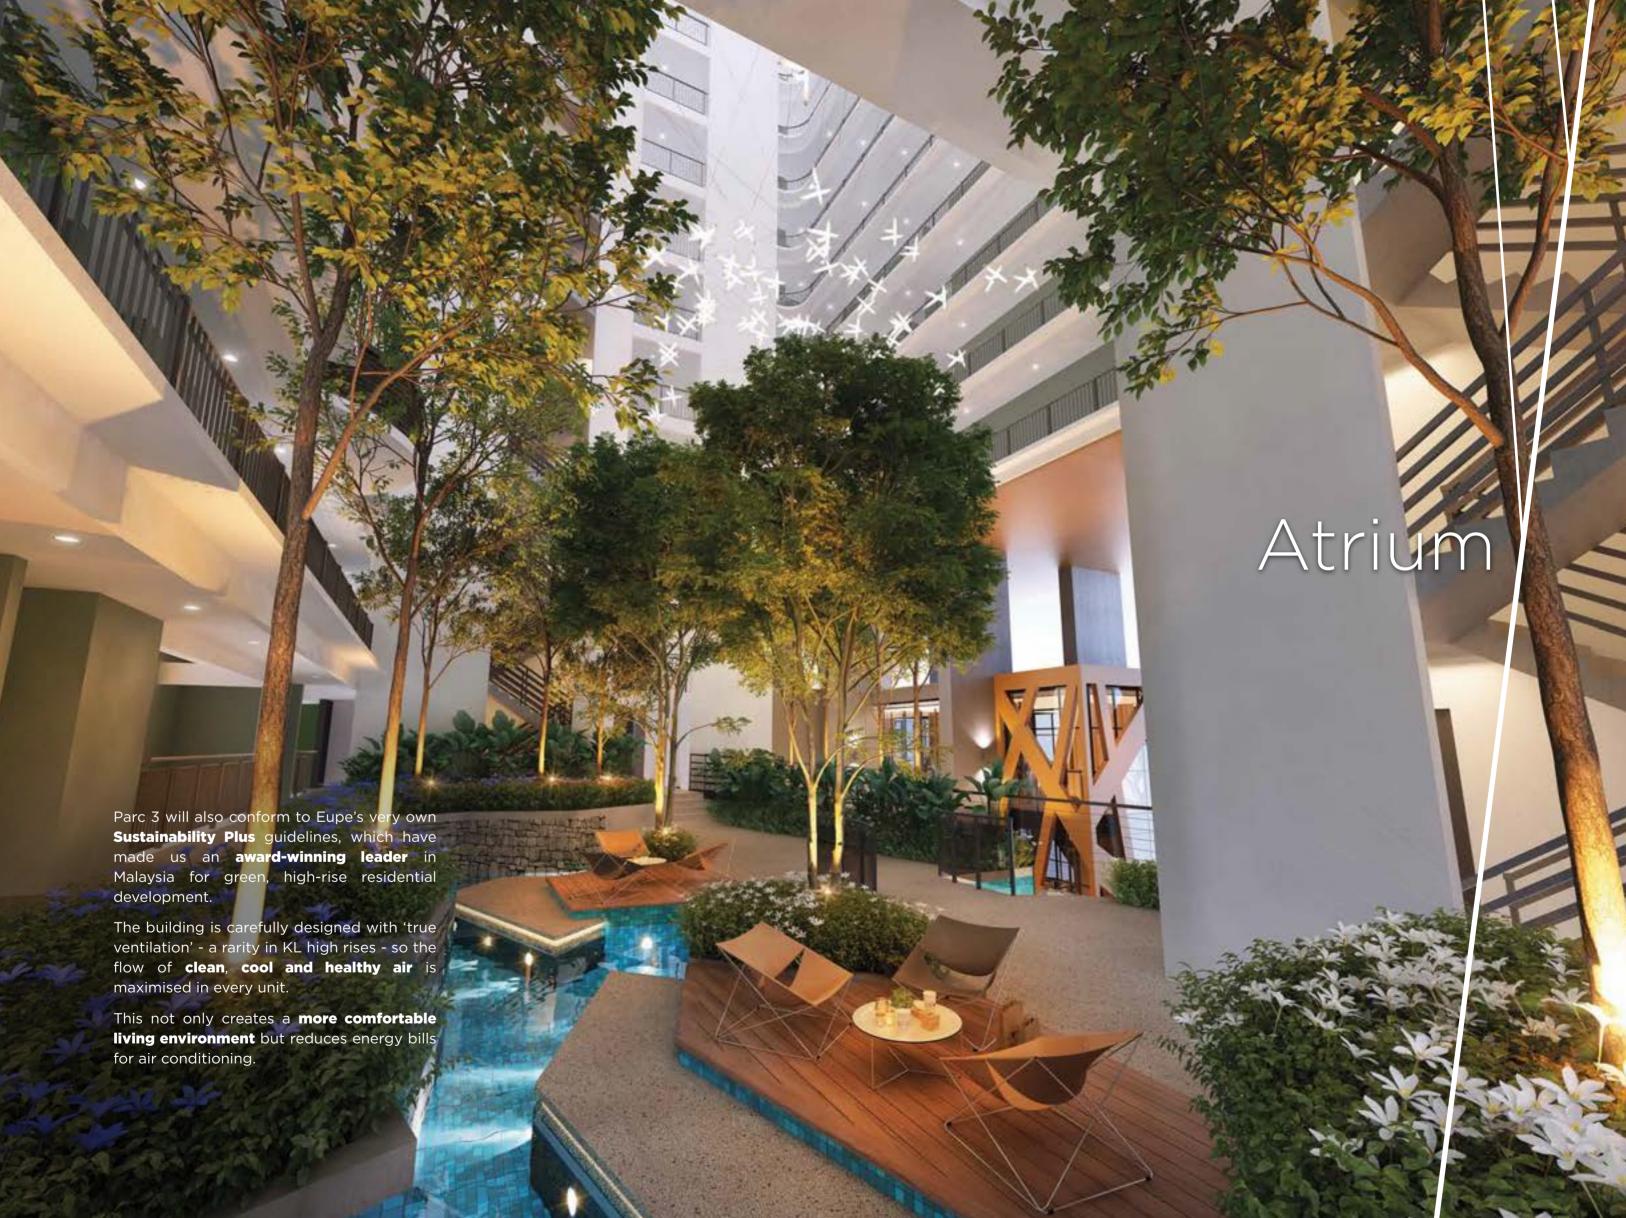

# Our Buildings Breathe For Healthy Living

Designing buildings that 'breath' so our residents can enjoy a healthier and more natural lifestyle is a key part of Eupe's philosophy.

A number of Eupe's projects have our 'Buildings that Breathe' design, including Sky Residences, a high-rise residential development which became the first Malaysian building to be awarded the **globally-prestigious LEED accreditation** in 2010.

Eupe's 'Buildings that Breathe' concept is simple – our buildings are architecturally designed to harness the intake of natural fresh air into the building.

This natural air is then circulated throughout the building using natural air flows and dynamics.

Air flows are channeled upwards through atriums and other spaces designed into the building.

Then they are distributed **throughout all floors and units** through interlocking vents and channels in a process called 'true cross-ventilation'.

In Parc 3, the grand atrium facilitates true cross-ventilation.

3

Green areas and water features are strategically located in and around the building to cool the natural air as it passes into the building.