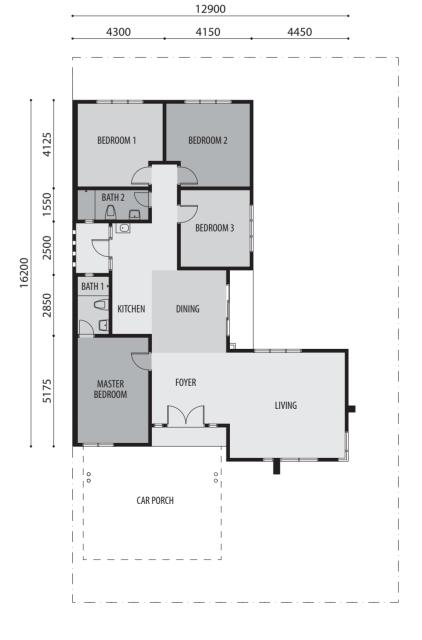

**BUILT-UP AREA** 

5,161 sq.ft.

The areas are indicative only and subject to change due to site constraints, design and authority requirements.

Land Area Built-up Area 50' x 84' 1,550 sq.ft.

Floor Plan

The areas are indicative only and subject to change due to site constraints, design and authority requirement

Land Area  $\frac{1,550 \text{ Sq.ft.}}{50' \times 84'}$ 

Floor Plan

The areas are indicative only and subject to change due to site constraints, design and authority requirements.

Land Area  $\frac{1,550 \text{ Sq.ft.}}{50' \times 84'}$ 