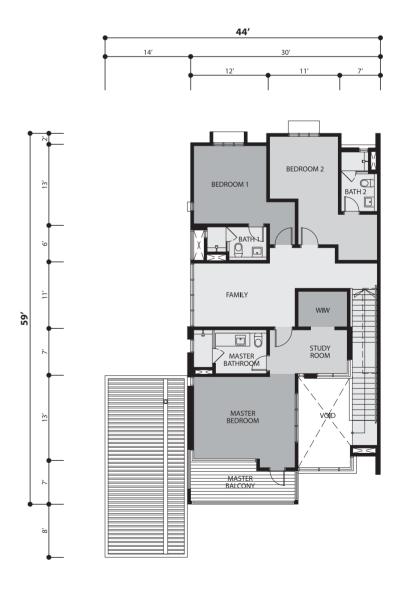

# LINK BUNGALOWS

TURFING CAR PORCH LIVING TERRACE LIVING KITCHEN KITCHEN CAR PORCH TURFING type S

Land Area 59' x 65'

Ground Floor
1,354.65 sq.ft.

First Floor
1,440.76 sq.ft.

Total Built-up
2,795.41 sq.ft.

# LINK BUNGALOWS

# type SS

Land Area 59' x 65'

Ground Floor
1,354.65 sq.ft.

First Floor
1,440.76 sq.ft.

Total Built-up
2,795.41 sq.ft.

type B1

LAND AREA

6,222 sq.ft.