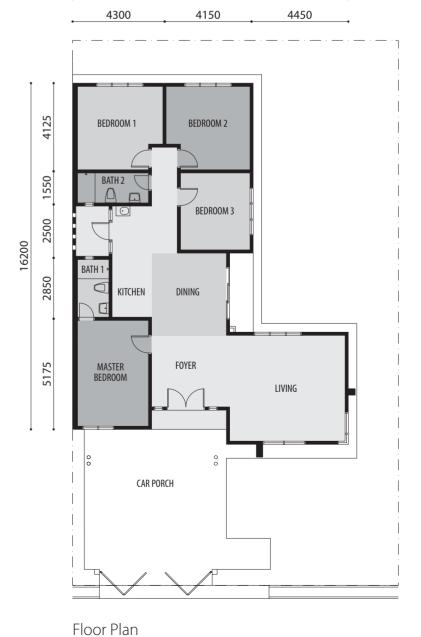

**BUILT-UP AREA** 

5,161 sq.ft.

The areas are indicative only and subject to change due to site constraints, design and authority requirements.

Land Area Built-up Area 50' x 84' 1,550 sq.ft.

Floor Plan

The areas are indicative only and subject to change due to site constraints, design and authority requirement

Land Area  $\frac{1,550 \text{ Sq.ft.}}{50' \times 84'}$ 

Floor Plan

The areas are indicative only and subject to change due to site constraints, design and authority requirements.

Land Area  $\frac{1,550 \text{ Sq.ft.}}{50' \times 84'}$ 