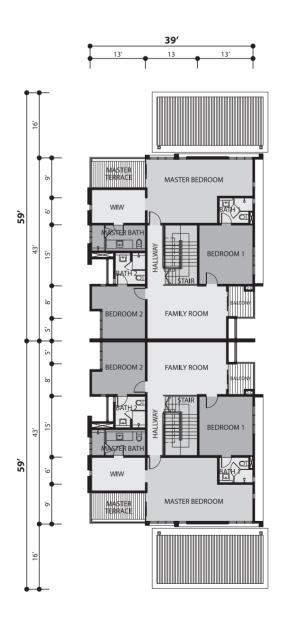

# LINK BUNGALOWS

TURFING CAR PORCH LIVING TERRACE LIVING KITCHEN KITCHEN CAR PORCH TURFING type S

Land Area 59' x 65'

Ground Floor
1,354.65 sq.ft.

First Floor
1,440.76 sq.ft.

Total Built-up
2,795.41 sq.ft.

# LINK BUNGALOWS

# TURFING CAR PORCH LIVING STAR LIVING GUEST ROOM GUEST ROOM GUEST ROOM AND STORE LIVING LIVING CAR PORCH LIVING LIVING CAR PORCH LIVING COMPARTMENT COMPARTMEN

# type SS

Land Area 59' x 65'

Ground Floor
1,354.65 sq.ft.

First Floor
1,440.76 sq.ft.

Total Built-up
2,795.41 sq.ft.

type B1

LAND AREA

6,222 sq.ft.