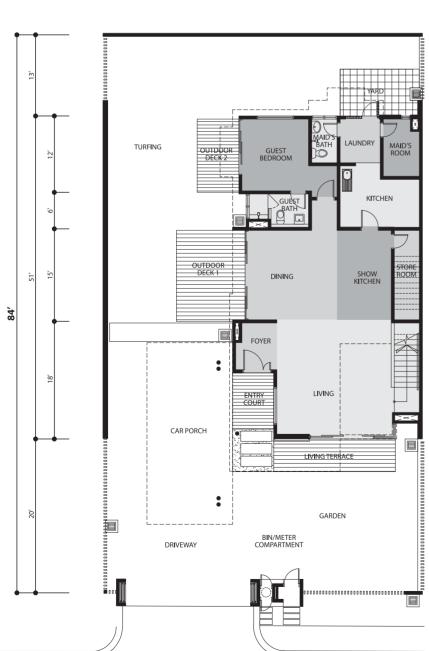

TURPING OUTDOOR GUEST BEDROOM SHOW RITCHEN TOOM SHOW RITCHEN TOOM SHOW RITCHEN TOOM RITCHEN TOOM

type S

Land Area 50' x 84'

Ground Floor
1,334.20 sq.ft.
First Floor
1,324.94 sq.ft.
Total Built-up
2,659.14 sq.ft.

# ZERO LOT BUNGALOWS

TURFING DUITDOR GUEST BEDROOM DINING STORE BONDOM STORE B

type S3

Land Area 50' x 84'

Ground Floor
1,334.20 sq.ft.

First Floor
1,324.94 sq.ft.

Total Built-up
2,659.14 sq.ft.