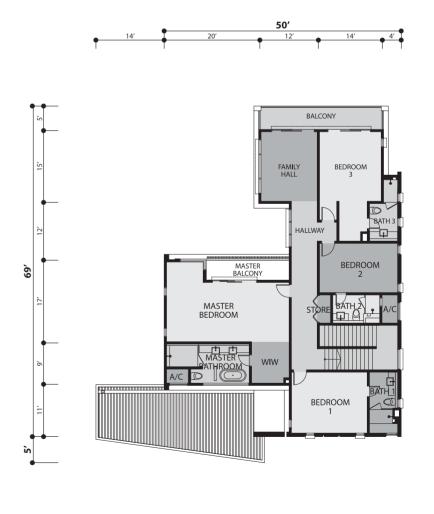

# LINK BUNGALOWS

TURFING CAR PORCH LIVING TERRACE LIVING KITCHEN KITCHEN CAR PORCH TURFING type S

Land Area 59' x 65'

Ground Floor
1,354.65 sq.ft.

First Floor
1,440.76 sq.ft.

Total Built-up
2,795.41 sq.ft.

# TURFING CAR PORCH LIVING STAR LIVING GUEST ROOM GUEST ROOM GUEST ROOM AND STORE LIVING LIVING CAR PORCH LIVING LIVING CAR PORCH LIVING COMPARTMENT COMPARTMEN

# type SS

Land Area 59' x 65'

Ground Floor
1,354.65 sq.ft.

First Floor
1,440.76 sq.ft.

Total Built-up
2,795.41 sq.ft.

type B1

LAND AREA

6,222 sq.ft.