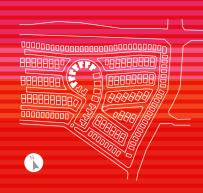

.

First Floor
1,440.76 sq.ft.

Total Built-up
2,795.41 sq.ft.



type B1

LAND AREA

6,222 sq.ft.

**BUILT-UP AREA** 

5,299 sq.ft.

The areas are indicative only and subject to change due to site constraints, design and authority requirements







type B2

LAND AREA

6,222 sq.ft.

**BUILT-UP AREA** 

6,024 sq.ft.

The areas are indicative only and subject to change due to site constraints, design and authority requirements.







**LAND AREA** from

6,222 sq.ft.

**BUILT-UP AREA** 

5,555 sq.ft.

The areas are indicative only and subject to change due to site constraints, design and authority requirements





LAND AREA

6,222 sq.ft.

**BUILT-UP AREA** 

5,604 sq.ft.

The areas are indicative only and subject to change due to site constraints, design and authority requirements









type B5

LAND AREA

6,222 sq.ft.

**BUILT-UP AREA** 

5,161 sq.ft.

The areas are indicative only and subject to change due to site constraints, design and authority requirements.









Land Area Built-up Area 50' x 84' 1,550 sq.ft.







Floor Plan

The areas are indicative only and subject to change due to site constraints, design and authority requirement



Land Area  $\frac{1,550 \text{ Sq.ft.}}{50' \times 84'}$ 







Floor Plan

The areas are indicative only and subject to change due to site constraints, design and authority requirements.



Land Area  $\frac{1,550 \text{ Sq.ft.}}{50' \times 84'}$ 







The areas are indicative only and subject to change due to site constraints, design and authority requirements.