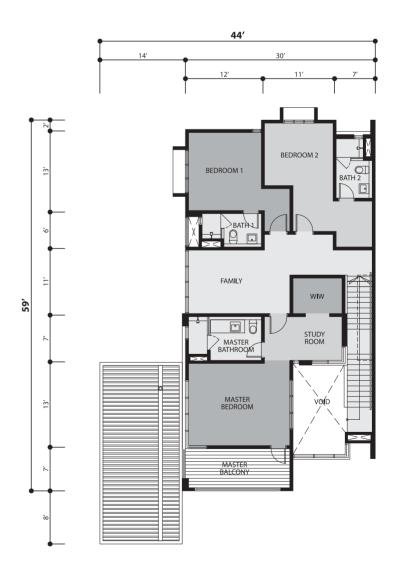

# LINK BUNGALOWS

TURFING CAR PORCH LIVING TERRACE LIVING KITCHEN KITCHEN CAR PORCH TURFING type S

Land Area 59' x 65'

Ground Floor
1,354.65 sq.ft.

First Floor
1,440.76 sq.ft.

Total Built-up
2,795.41 sq.ft.

# type SS

Land Area 59' x 65'

Ground Floor
1,354.65 sq.ft.

First Floor
1,440.76 sq.ft.

Total Built-up
2,795.41 sq.ft.

type B1

LAND AREA

6,222 sq.ft.