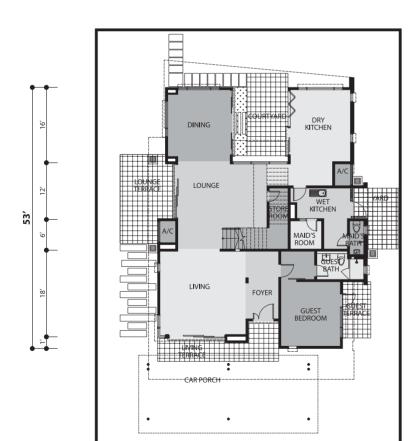

t Floor
1,324.94 sq.ft.

Total Built-up
2,659.14 sq.ft.





# LINK BUNGALOWS

TURFING CAR PORCH LIVING TERRACE LIVING KITCHEN KITCHEN CAR PORCH TURFING type S

Land Area 59' x 65'

Ground Floor
1,354.65 sq.ft.

First Floor
1,440.76 sq.ft.

Total Built-up
2,795.41 sq.ft.



GROUND FLOOR PLAN

FIRST FLOOR PLAN



# LINK BUNGALOWS

# TURFING CAR PORCH LIVING STAR LIVING GUEST ROOM GUEST ROOM GUEST ROOM AND STORE LIVING LIVING CAR PORCH LIVING LIVING CAR PORCH LIVING COMPARTMENT COMPARTMEN

# type SS

Land Area 59' x 65'

Ground Floor
1,354.65 sq.ft.

First Floor
1,440.76 sq.ft.

Total Built-up
2,795.41 sq.ft.



type B1

LAND AREA

6,222 sq.ft.

**BUILT-UP AREA** 

5,299 sq.ft.

The areas are indicative only and subject to change due to site constraints, design and authority requirements







type B2

LAND AREA

6,222 sq.ft.

**BUILT-UP AREA** 

6,024 sq.ft.

The areas are indicative only and subject to change due to site constraints, design and authority requirements.







**LAND AREA** from

6,222 sq.ft.

**BUILT-UP AREA** 

5,555 sq.ft.

The areas are indicative only and subject to change due to site constraints, design and authority requirements





LAND AREA

6,222 sq.ft.

**BUILT-UP AREA** 

5,604 sq.ft.

The areas are indicative only and subject to change due to site constraints, design and authority requirements









type B5

LAND AREA

6,222 sq.ft.

**BUILT-UP AREA** 

5,161 sq.ft.

The areas are indicative only and subject to change due to site constraints, design and authority requirements.









Land Area Built-up Area 50' x 84' 1,550 sq.ft.







Flo