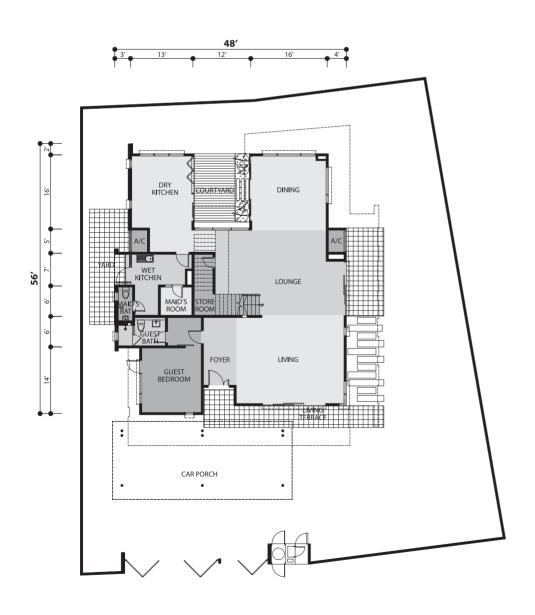

ZERO LOT BUNGALOWS

type

Land Area 50' x 84'

Ground Floor
1,334.20 sq.ft.

First Floor
1,324.94 sq.ft.

Total Built-up
2,659.14 sq.ft.

ZERO LOT BUNGALOWS

20' 30' 1' 11' 5' 13'

TURPING OUTDOOR GUEST BEDROOM SHOW RITCHEN TOOM SHOW RITCHEN TOOM SHOW RITCHEN TOOM RITCHEN TOOM

type S

Land Area 50' x 84'

Ground Floor
1,334.20 sq.ft.
First Floor
1,324.94 sq.ft.
Total Built-up
2,659.14 sq.ft.

# ZERO LOT BUNGALOWS

TURFING DUITDOR GUEST BEDROOM DINING STORE BONDOM STORE B

type S3

Land Area 50' x 84'

Ground Floor
1,334.20 sq.ft.

First Floor
1,324.94 sq.ft.

Total Built-up
2,659.14 sq.ft.