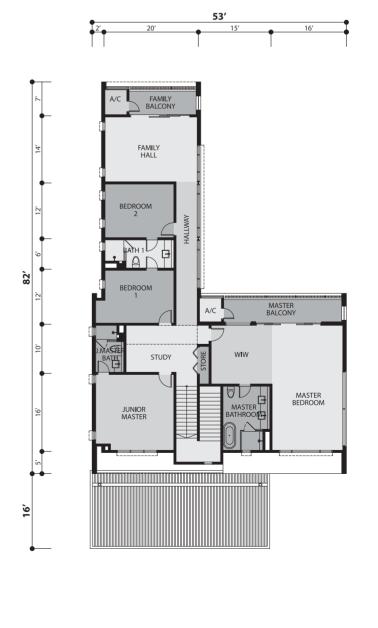

ZERO LOT BUNGALOWS

type

Land Area 50' x 84'

Ground Floor
1,334.20 sq.ft.

First Floor
1,324.94 sq.ft.

Total Built-up
2,659.14 sq.ft.

ZERO LOT BUNGALOWS

20' 30' 1' 11' 5' 13'

TURPING OUTDOOR GUEST BEDROOM SHOW RITCHEN TOOM SHOW RITCHEN TOOM SHOW RITCHEN TOOM RITCHEN TOOM

type S

Land Area 50' x 84'

Ground Floor
1,334.20 sq.ft.
First Floor
1,324.94 sq.ft.
Total Built-up
2,659.14 sq.ft.

# ZERO LOT BUNGALOWS

TURFING DUITDOR GUEST BEDROOM DINING STORE BONDOM STORE B

type S3

Land Area 50' x 84'

Ground Floor
1,334.20 sq.ft.

First Floor
1,324.94 sq.ft.

Total Built-up
2,659.14 sq.ft.