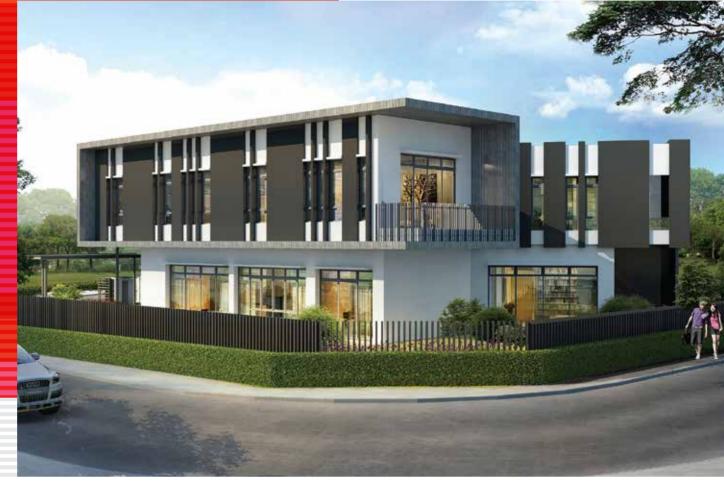

# LINK BUNGALOWS

TURFING CAR PORCH LIVING TERRACE LIVING KITCHEN KITCHEN CAR PORCH TURFING type S

Land Area 59' x 65'

Ground Floor
1,354.65 sq.ft.

First Floor
1,440.76 sq.ft.

Total Built-up
2,795.41 sq.ft.

# LINK BUNGALOWS

# TURFING CAR PORCH LIVING STAR LIVING GUEST ROOM GUEST ROOM GUEST ROOM AND STORE LIVING LIVING CAR PORCH LIVING LIVING CAR PORCH LIVING COMPARTMENT COMPARTMEN

# type SS

Land Area 59' x 65'

Ground Floor
1,354.65 sq.ft.

First Floor
1,440.76 sq.ft.

Total Built-up
2,795.41 sq.ft.

type B1

LAND AREA

6,222 sq.ft.