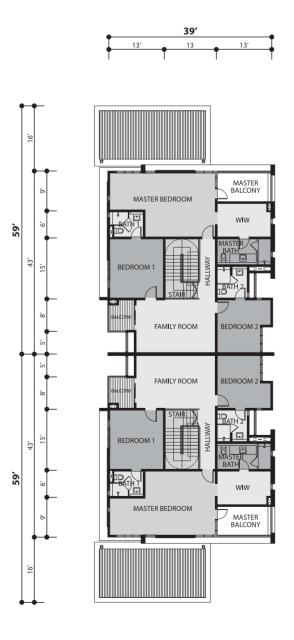

# LINK BUNGALOWS

TURFING CAR PORCH LIVING TERRACE LIVING KITCHEN KITCHEN CAR PORCH TURFING type S

Land Area 59' x 65'

Ground Floor
1,354.65 sq.ft.

First Floor
1,440.76 sq.ft.

Total Built-up
2,795.41 sq.ft.

# LINK BUNGALOWS

# TURFING CAR PORCH LIVING STAR LIVING GUEST ROOM GUEST ROOM GUEST ROOM AND STORE LIVING LIVING CAR PORCH LIVING LIVING CAR PORCH LIVING COMPARTMENT COMPARTMEN

# type SS

Land Area 59' x 65'

Ground Floor
1,354.65 sq.ft.

First Floor
1,440.76 sq.ft.

Total Built-up
2,795.41 sq.ft.

type B1

LAND AREA

6,222 sq.ft.