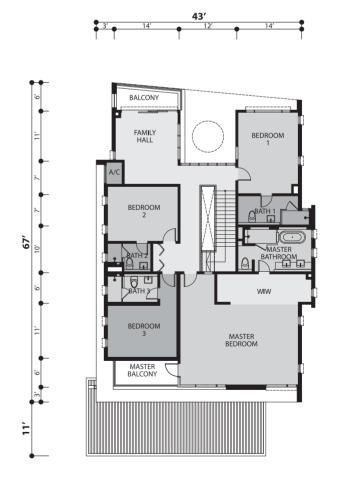

ZERO LOT BUNGALOWS

type

Land Area 50' x 84'

Ground Floor
1,334.20 sq.ft.

First Floor
1,324.94 sq.ft.

Total Built-up
2,659.14 sq.ft.

ZERO LOT BUNGALOWS

20' 30' 1' 11' 5' 13'

TURPING OUTDOOR GUEST BEDROOM SHOW RITCHEN TOOM SHOW RITCHEN TOOM SHOW RITCHEN TOOM RITCHEN TOOM

type S

Land Area 50' x 84'

Ground Floor
1,334.20 sq.ft.
First Floor
1,324.94 sq.ft.
Total Built-up
2,659.14 sq.ft.

# ZERO LOT BUNGALOWS

TURFING DUITDOR GUEST BEDROOM DINING STORE BONDOM STORE B

type S3

Land Area 50' x 84'

Ground Floor
1,334.20 sq.ft.

First Floor
1,324.94 sq.ft.

Total Built-up
2,659.14 sq.ft.