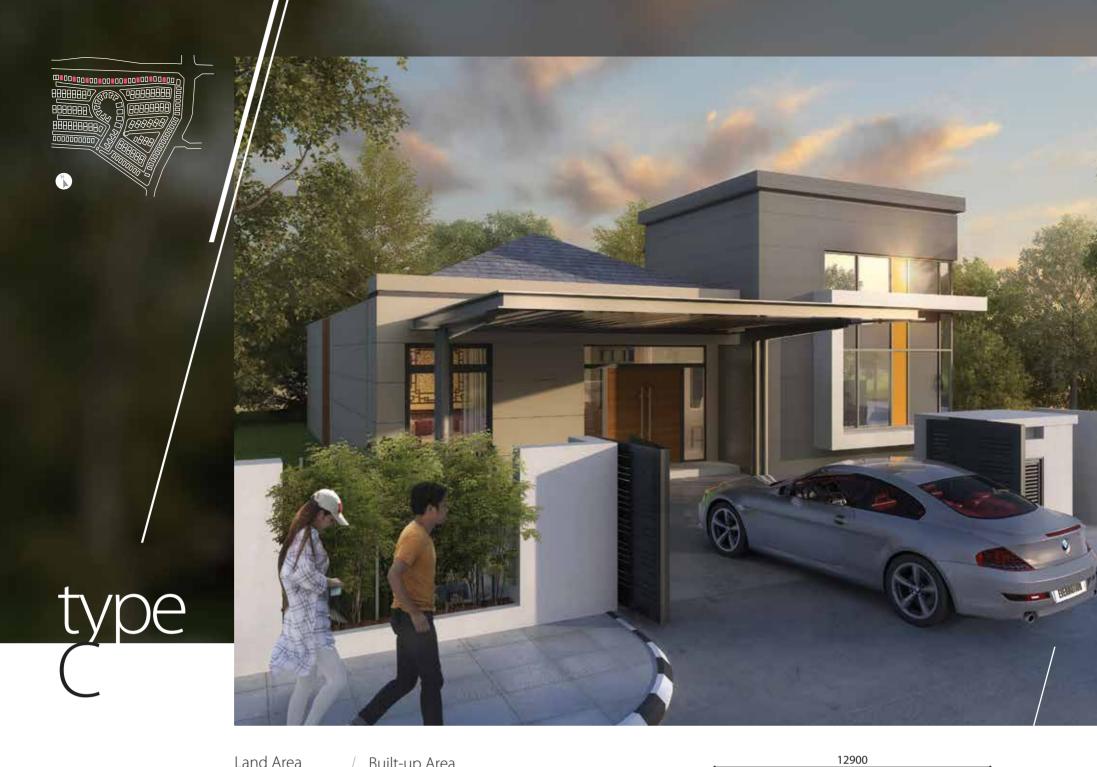

**BUILT-UP AREA** 

5,161 sq.ft.

The areas are indicative only and subject to change due to site constraints, design and authority requirements.

Land Area Built-up Area 50' x 84' 1,550 sq.ft.

Floor Plan

The areas are indicative only and subject to change due to site constraints, design and authority requirement

Land Area  $\frac{1,550 \text{ Sq.ft.}}{50' \times 84'}$ 

Floor Plan

The areas are indicative only and subject to change due to site constraints, design and authority requirements.

Land Area  $\frac{1,550 \text{ Sq.ft.}}{50' \times 84'}$ 