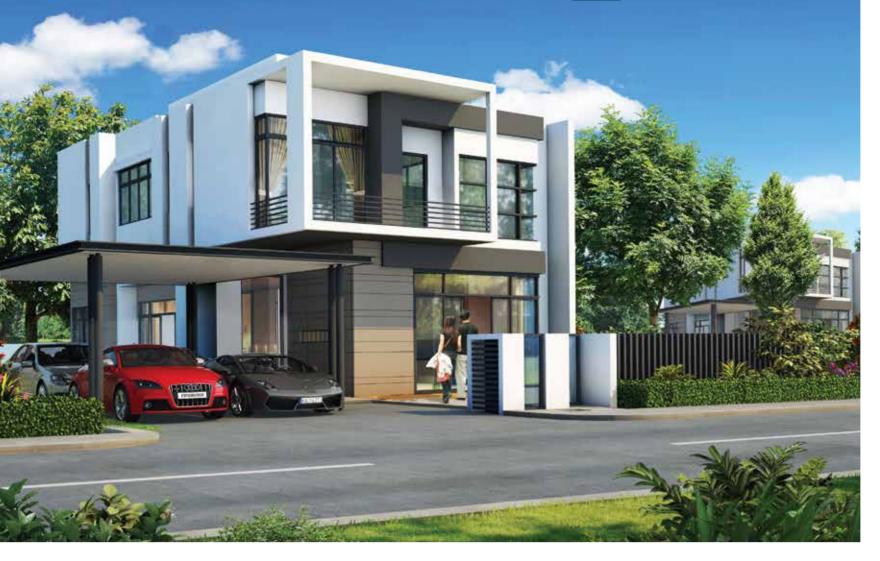

# LINK BUNGALOWS

TURFING CAR PORCH LIVING TERRACE LIVING KITCHEN KITCHEN CAR PORCH TURFING type S

Land Area 59' x 65'

Ground Floor
1,354.65 sq.ft.

First Floor
1,440.76 sq.ft.

Total Built-up
2,795.41 sq.ft.

# LINK BUNGALOWS

# type SS

Land Area 59' x 65'

Ground Floor
1,354.65 sq.ft.

First Floor
1,440.76 sq.ft.

Total Built-up
2,795.41 sq.ft.

type B1

LAND AREA

6,222 sq.ft.