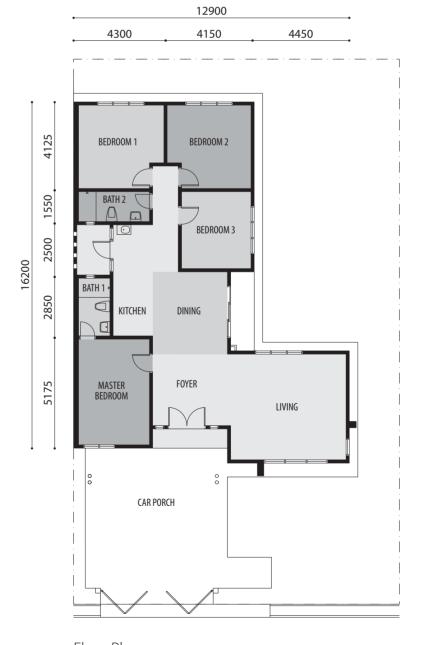

**BUILT-UP AREA** 

5,161 sq.ft.

The areas are indicative only and subject to change due to site constraints, design and authority requirements.

Land Area Built-up Area 50' x 84' 1,550 sq.ft.

Floor Plan

The areas are indicative only and subject to change due to site constraints, design and authority requirement

Land Area  $\frac{1,550 \text{ Sq.ft.}}{50' \times 84'}$ 

Floor Plan

The areas are indicative only and subject to change due to site constraints, design and authority requirements.

Land Area  $\frac{1,550 \text{ Sq.ft.}}{50' \times 84'}$ 