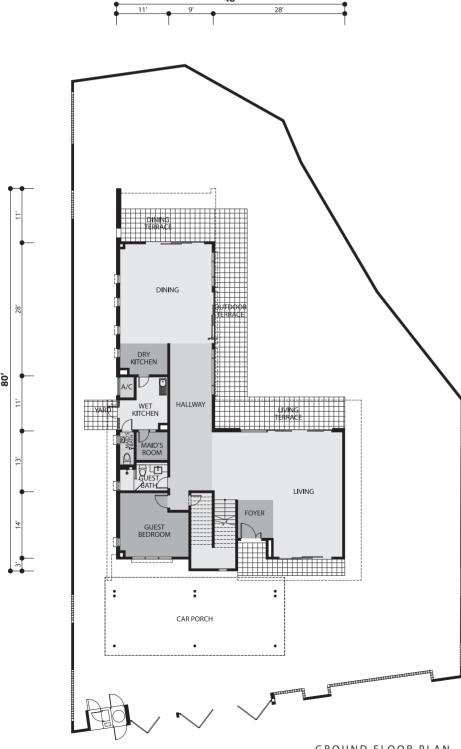

ZERO LOT BUNGALOWS

type

Land Area 50' x 84'

Ground Floor
1,334.20 sq.ft.

First Floor
1,324.94 sq.ft.

Total Built-up
2,659.14 sq.ft.

ZERO LOT BUNGALOWS

20' 30' 1' 11' 5' 13'

TURPING OUTDOOR GUEST BEDROOM SHOW RITCHEN TOOM SHOW RITCHEN TOOM SHOW RITCHEN TOOM RITCHEN TOOM

type S

Land Area 50' x 84'

Ground Floor
1,334.20 sq.ft.
First Floor
1,324.94 sq.ft.
Total Built-up
2,659.14 sq.ft.

# ZERO LOT BUNGALOWS

TURFING DUITDOR GUEST BEDROOM DINING STORE BONDOM STORE B

type S3

Land Area 50' x 84'

Ground Floor
1,334.20 sq.ft.

First Floor
1,324.94 sq.ft.

Total Built-up
2,659.14 sq.ft.