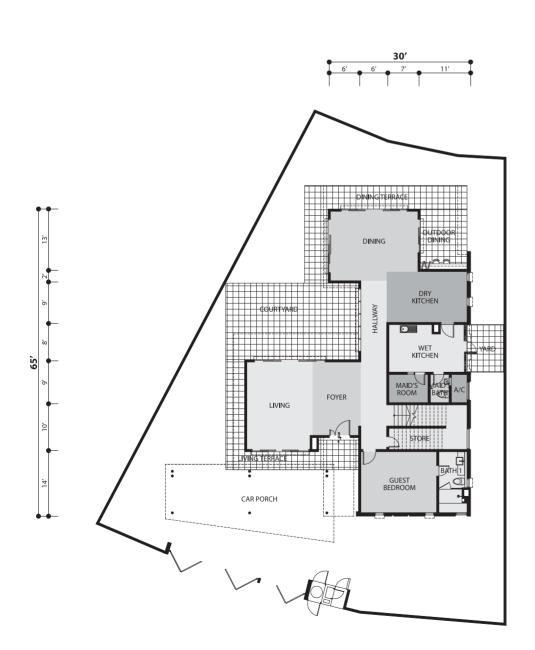

# LINK BUNGALOWS

TURFING CAR PORCH LIVING TERRACE LIVING KITCHEN KITCHEN CAR PORCH TURFING type S

Land Area 59' x 65'

Ground Floor
1,354.65 sq.ft.

First Floor
1,440.76 sq.ft.

Total Built-up
2,795.41 sq.ft.

# TURFING CAR PORCH LIVING STAR LIVING GUEST ROOM GUEST ROOM GUEST ROOM AND STORE LIVING LIVING CAR PORCH LIVING LIVING CAR PORCH LIVING COMPARTMENT COMPARTMEN

# type SS

Land Area 59' x 65'

Ground Floor
1,354.65 sq.ft.

First Floor
1,440.76 sq.ft.

Total Built-up
2,795.41 sq.ft.

type B1

LAND AREA

6,222 sq.ft.