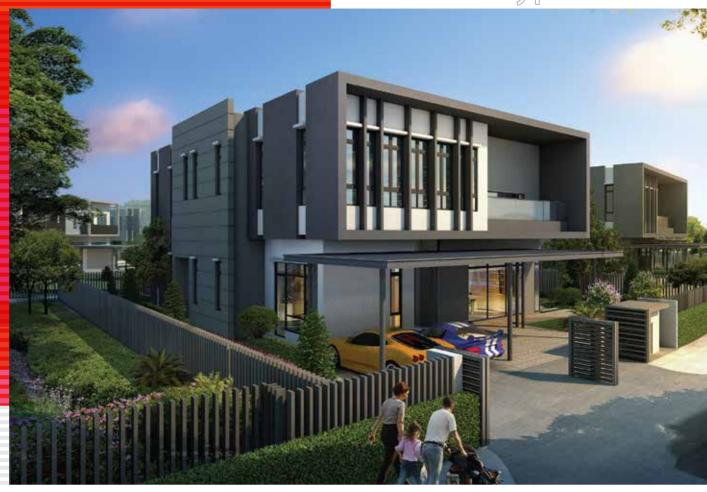

# type SS

Land Area 59' x 65'

Ground Floor
1,354.65 sq.ft.

First Floor
1,440.76 sq.ft.

Total Built-up
2,795.41 sq.ft.

type B1

LAND AREA

6,222 sq.ft.

**BUILT-UP AREA** 

5,299 sq.ft.

The areas are indicative only and subject to change due to site constraints, design and authority requirements

type B2

LAND AREA

6,222 sq.ft.

**BUILT-UP AREA** 

6,024 sq.ft.