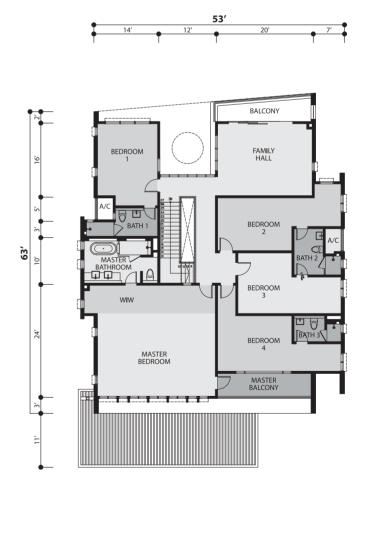

ZERO LOT BUNGALOWS

type

Land Area 50' x 84'

Ground Floor
1,334.20 sq.ft.

First Floor
1,324.94 sq.ft.

Total Built-up
2,659.14 sq.ft.

ZERO LOT BUNGALOWS

20' 30' 1' 11' 5' 13'

TURPING OUTDOOR GUEST BEDROOM SHOW RITCHEN TOOM SHOW RITCHEN TOOM SHOW RITCHEN TOOM RITCHEN TOOM

type S

Land Area 50' x 84'

Ground Floor
1,334.20 sq.ft.
First Floor
1,324.94 sq.ft.
Total Built-up
2,659.14 sq.ft.

# ZERO LOT BUNGALOWS

TURFING DUITDOR GUEST BEDROOM DINING STORE BONDOM STORE B

type S3

Land Area 50' x 84'

Ground Floor
1,334.20 sq.ft.

First Floor
1,324.94 sq.ft.

Total Built-up
2,659.14 sq.ft.