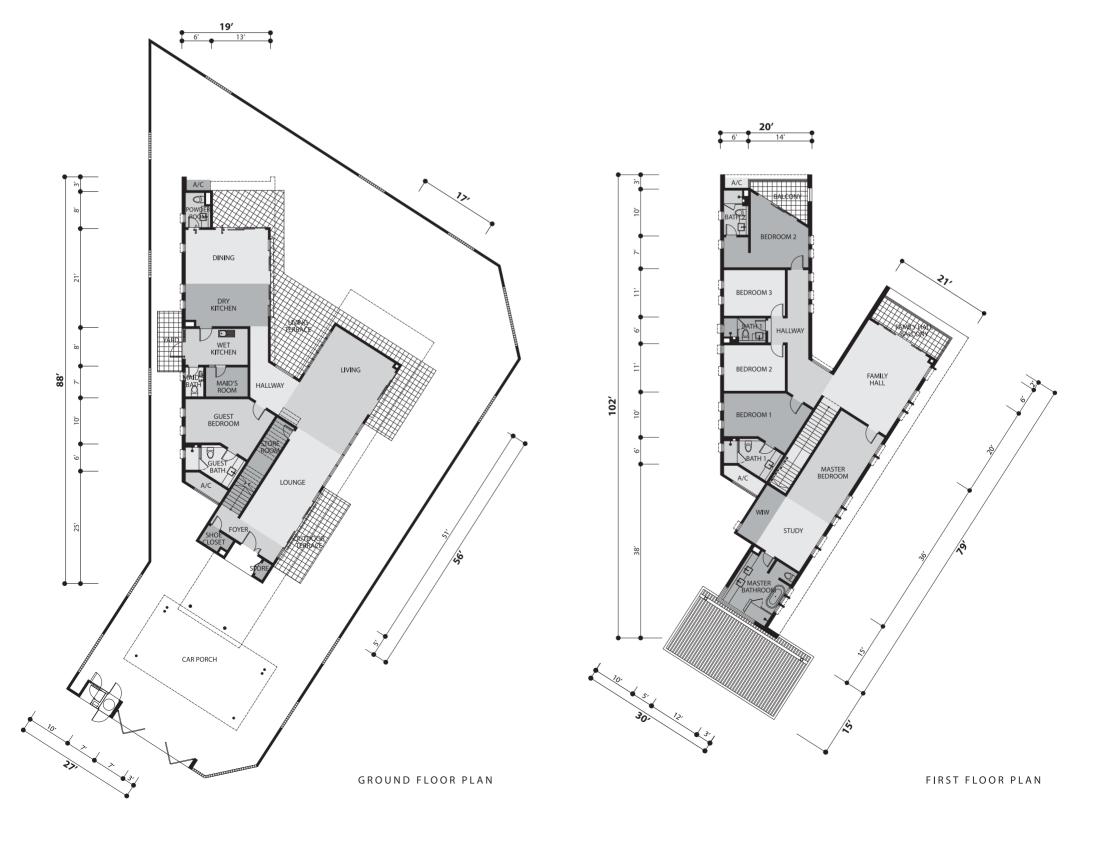

# type SS

Land Area 59' x 65'

Ground Floor
1,354.65 sq.ft.

First Floor
1,440.76 sq.ft.

Total Built-up
2,795.41 sq.ft.

type B1

LAND AREA

6,222 sq.ft.

**BUILT-UP AREA** 

5,299 sq.ft.

The areas are indicative only and subject to change due to site constraints, design and authority requirements

type B2

LAND AREA

6,222 sq.ft.

**BUILT-UP AREA** 

6,024 sq.ft.