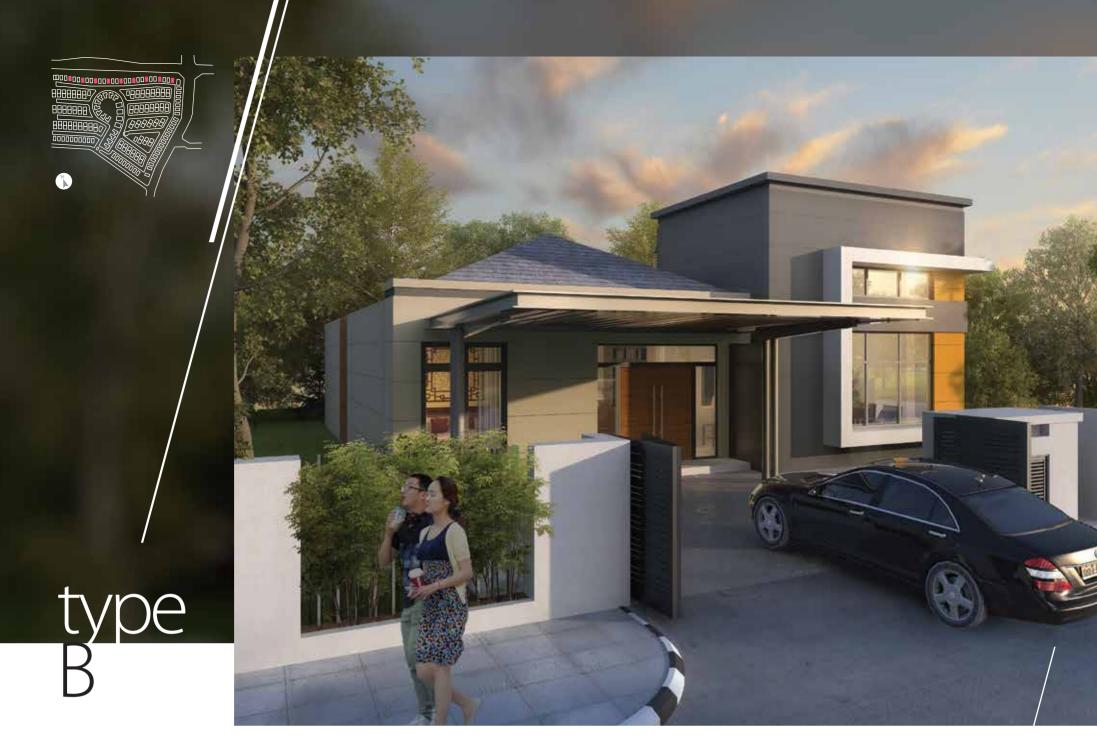

# type SS

Land Area 59' x 65'

Ground Floor
1,354.65 sq.ft.

First Floor
1,440.76 sq.ft.

Total Built-up
2,795.41 sq.ft.

type B1

LAND AREA

6,222 sq.ft.