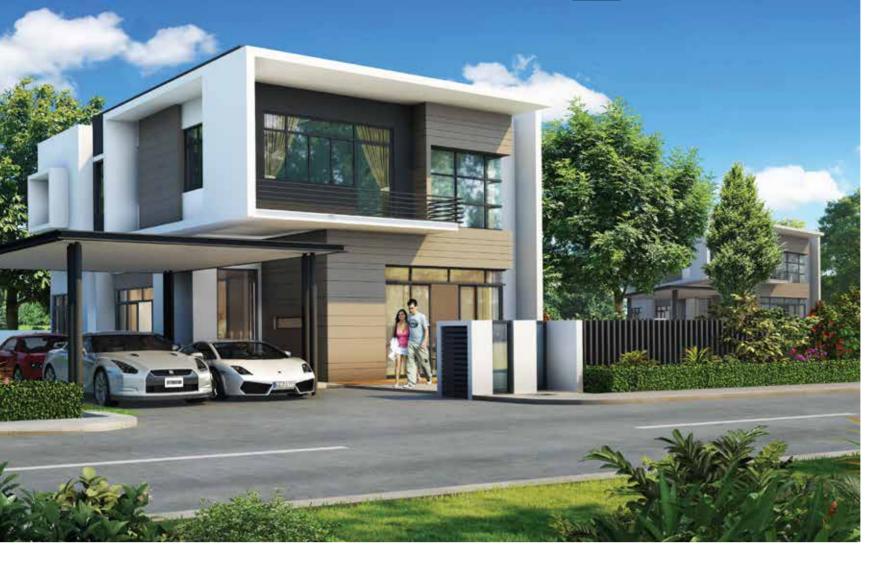

# LINK BUNGALOWS

TURFING CAR PORCH LIVING TERRACE LIVING KITCHEN KITCHEN CAR PORCH TURFING type S

Land Area 59' x 65'

Ground Floor
1,354.65 sq.ft.

First Floor
1,440.76 sq.ft.

Total Built-up
2,795.41 sq.ft.

# LINK BUNGALOWS

# type SS

Land Area 59' x 65'

Ground Floor
1,354.65 sq.ft.

First Floor
1,440.76 sq.ft.

Total Built-up
2,795.41 sq.ft.

type B1

LAND AREA

6,222 sq.ft.