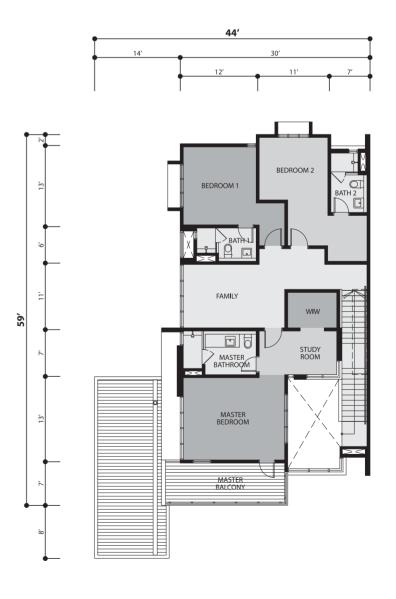

# LINK BUNGALOWS

TURFING CAR PORCH LIVING TERRACE LIVING KITCHEN KITCHEN CAR PORCH TURFING type S

Land Area 59' x 65'

Ground Floor
1,354.65 sq.ft.

First Floor
1,440.76 sq.ft.

Total Built-up
2,795.41 sq.ft.

# LINK BUNGALOWS

# TURFING CAR PORCH LIVING STAR LIVING GUEST ROOM GUEST ROOM GUEST ROOM AND STORE LIVING LIVING CAR PORCH LIVING LIVING CAR PORCH LIVING COMPARTMENT COMPARTMEN

# type SS

Land Area 59' x 65'

Ground Floor
1,354.65 sq.ft.

First Floor
1,440.76 sq.ft.

Total Built-up
2,795.41 sq.ft.

type B1

LAND AREA

6,222 sq.ft.