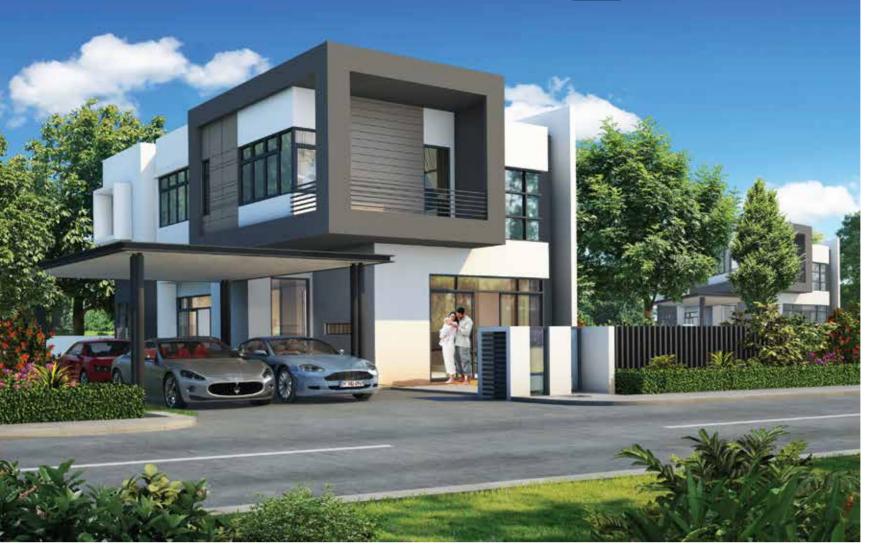

ZERO LOT BUNGALOWS

type

Land Area 50' x 84'

Ground Floor
1,334.20 sq.ft.

First Floor
1,324.94 sq.ft.

Total Built-up
2,659.14 sq.ft.

ZERO LOT BUNGALOWS

20' 30' 1' 11' 5' 13'